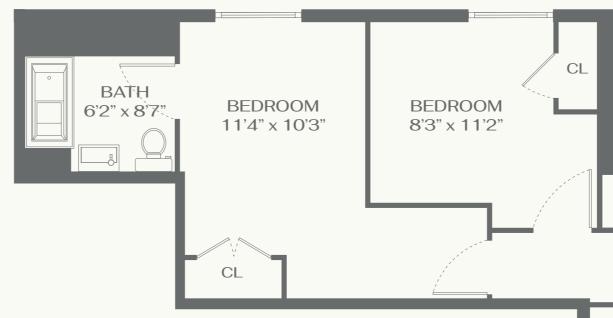

## THE MOTTO

UNIT 22-PH L 2 BEDROOM | 2 BATHROOM

> INTERIOR 948 SQFT

The sale and purchase of a home is one of the most significant events that an individual will experience in their lifetime. It is more than the simple purchase of housing, for it directly impacts the hopes, dreams, aspirations, and economic destiny of those involved. It is for this reason that the Fair Housing Act and other federal and state laws were enacted to guarantee a right to a national housing market free from discrimination based on race, color, religion, sex, handicap, familial status, and national origin. All square footage and measurements are approximate.