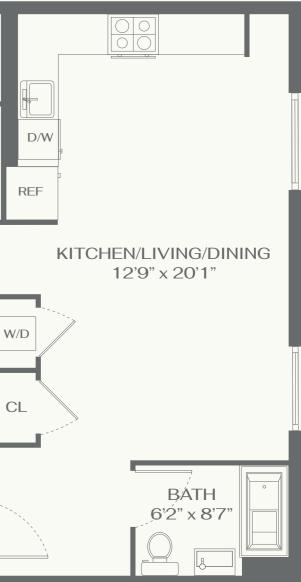

## THE MOTTO

UNIT 22-PH L 2 BEDROOM | 2 BATHROOM

> INTERIOR 948 SQFT

The sale and purchase of a home is one of the most significant events that an individual will experience in their lifetime. It is more than the simple purchase of housing, for it directly impacts the hopes, dreams, aspirations, and economic destiny of those involved. It is for this reason that the Fair Housing Act and other federal and state laws were enacted to guarantee a right to a national housing market free from discrimination based on race, color, religion, sex, handicap, familial status, and national origin. All square footage and measurements are approximate.